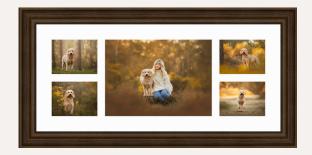

### Multi-Aperture Frames

Your artwork professionally printed, mounted and framed. Displayed as a collage in a multi-image frame.

Choose from 5 different award-winning frames, from modern to traditional, each with several different colour options. There is a style to suit every home.

#### Available sizes:

| 30" x 24" (4 image layout) | 675 |
|----------------------------|-----|
| 32" x 14" (5 image layout) | 625 |

Build your own collection (0% source) Keepsake box with 10 prints +650 Keepsake box with 5 prints +355