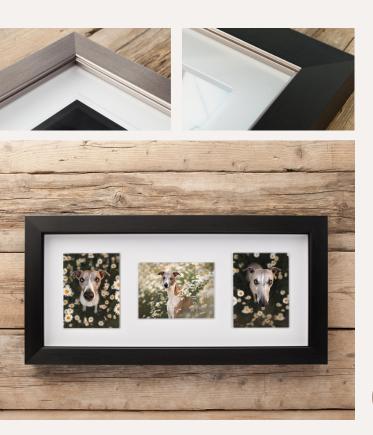

### Multi-Aperture Frames

Your artwork professionally printed, mounted and framed. Displayed as a collage in a multi-image frame.

Choose from 5 different award-winning frames, from modern to traditional, each with several different colour options. There is a style to suit every home.

Single or double mount options available, in a range of colours.

All wall art purchased include the corresponding high resolution and social media resolution digital file(s).