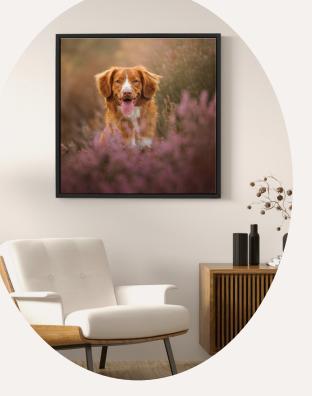

# Acrylic

For a display that creates a focal point in any room, choose the Acrylic. Perfect for a modern home.

Available framed or unframed.

All wall art purchased include the corresponding high resolution and social media resolution digital file(s).