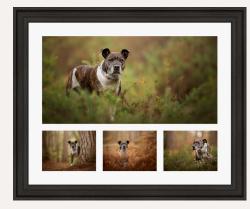

### Multi-Aperture Frames

Your artwork professionally printed, mounted and framed. Displayed as a collage in a multi-image frame.

Choose from 5 different award-winning frames, from modern to traditional, each with several different colour options. There is a style to suit every home.

#### Available sizes:

| 30" x 24" (4 image layout) | 675 |
|----------------------------|-----|
| 32" x 14" (5 image layout) | 625 |

Build your own collection (0% source) Keepsake box with 10 prints +650 Keepsake box with 5 prints +355