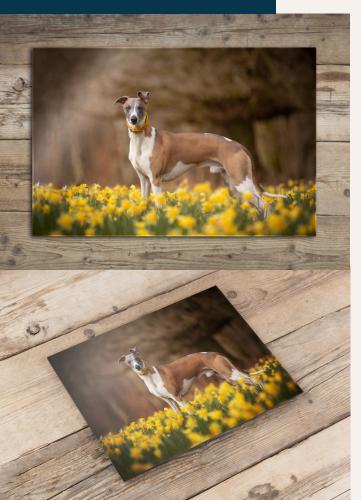

# Acrylic

For a display that creates a focal point in any room, choose the Acrylic. Perfect for a modern home.

Available framed or unframed.

All wall art purchased include the corresponding high resolution and social media resolution digital file(s).