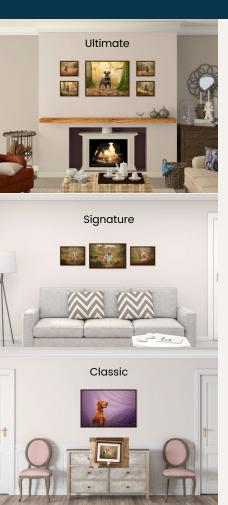

# Collections

We pre-create stunning collections so that you have perfection without the hassle of trying to work it out yourself.

The **Ultimate** Collection features one 30" x 24" and four 12" x 10" pieces. Overall size approx. 66" x 25".

The Signature Collection features one 24" x 16" and two 16" x 12" pieces. Overall size approx. 64" x 17".

The Classic Collection features one 30" x 20" piece and one keepsake box with fine art prints.

As standard the frame featured in the collections is the very popular 'Fine Art Modern', however you are able to upgrade to another finish should you wish to do so.