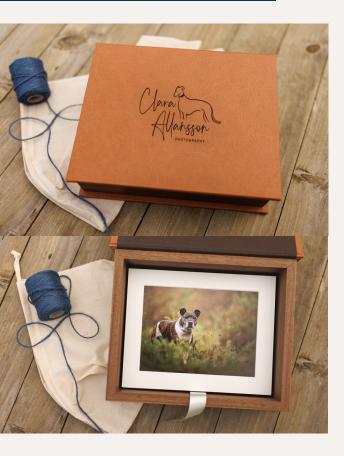

### Keepsake Box

A beautiful personalised keepsake box, beautifully hand made with a stylish wooden frame in your choice of black, white or walnut. A fabric of your choice will be wrapped around the front, spine and back of the box to create a truly personalised keepsake box, finished with your dog's name on the front.

Inside the box you will find premium quality 8"x6" Giclée Fine Art prints in 10"x8" mats, ready to be framed or displayed as they are.

The keepsake box includes the social media sized digital version of each print.

#### Available sizes:

| 15 prints | 995 |
|-----------|-----|
| 10 prints | 735 |
| 5 prints  | 395 |